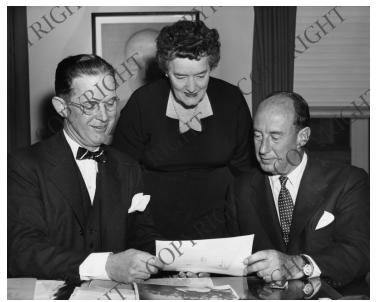

**People Pictured** Edwards, India, 1895-1990 Mitchell, Stephen A. (Stephen Arnold), 1903-1974 Stevenson, Adlai E. (Adlai Ewing), 1900-1965

**Rights** Copyrighted - This item is copyrighted and cannot be published, reproduced, or otherwise used without the explicit permission of the copyright holder.

## **Description**

Democratic National Committee (DNC) Vice-Chairman India Edwards (center) with Democratic Presidential candidate Governor Adlai Stevenson (right). Also pictured: DNC Chairman Stephen A. Mitchell.